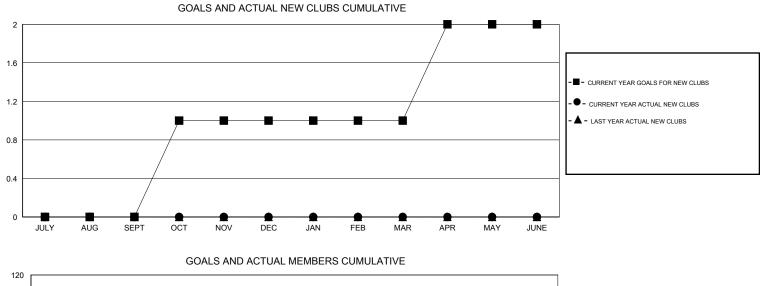

## LOCATION SOUTH CAROLINA

|               |                  | Clubs            |                  |                  | Members               |                    |                                     |                    |                  |  |
|---------------|------------------|------------------|------------------|------------------|-----------------------|--------------------|-------------------------------------|--------------------|------------------|--|
|               | RESUI            | TS FOR 2015-2016 | i                |                  | RESULTS FOR 2015-2016 |                    |                                     |                    |                  |  |
| QUARTER       | NEW CLUB<br>GOAL | NEW CLUBS        | DROPPED<br>CLUBS | NET<br>GAIN/LOSS | QUARTER               | NEW MEMBER<br>GOAL | CHARTER AND<br>NEW MEMBERS<br>ADDED | DROPPED<br>MEMBERS | NET<br>GAIN/LOSS |  |
| JULY/AUG/SEPT | 0                | 0                | 0                | 0                | JULY/AUG/SEPT         | 4                  | 14                                  | 41                 | -27              |  |
| OCT/NOV/DEC   | 1                | 0                | 0                | 0                | OCT/NOV/DEC           | 38                 | 9                                   | 16                 | -7               |  |
| JAN/FEB/MAR   | 0                | 0                | 0                | 0                | JAN/FEB/MAR           | 4                  | 0                                   | 0                  | 0                |  |
| APR/MAY/JUNE  | 1                | 0                | 0                | 0                | APR/MAY/JUNE          | 38                 | 0                                   | 0                  | 0                |  |