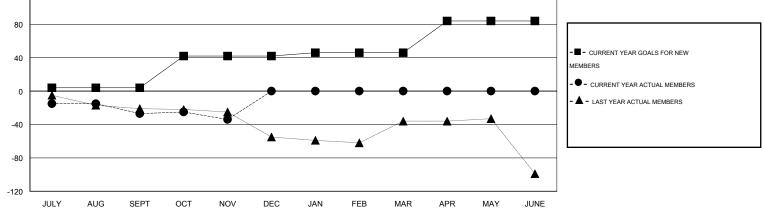

## LOCATION SOUTH CAROLINA

|               |                  | Clubs            |                  |                  | Members               |                    |                                     |                    |                  |  |
|---------------|------------------|------------------|------------------|------------------|-----------------------|--------------------|-------------------------------------|--------------------|------------------|--|
|               | RESUI            | TS FOR 2015-2016 | i                |                  | RESULTS FOR 2015-2016 |                    |                                     |                    |                  |  |
| QUARTER       | NEW CLUB<br>GOAL | NEW CLUBS        | DROPPED<br>CLUBS | NET<br>GAIN/LOSS | QUARTER               | NEW MEMBER<br>GOAL | CHARTER AND<br>NEW MEMBERS<br>ADDED | DROPPED<br>MEMBERS | NET<br>GAIN/LOSS |  |
| JULY/AUG/SEPT | 0                | 0                | 0                | 0                | JULY/AUG/SEPT         | 4                  | 14                                  | 41                 | -27              |  |
| OCT/NOV/DEC   | 1                | 0                | 0                | 0                | OCT/NOV/DEC           | 38                 | 9                                   | 16                 | -7               |  |
| JAN/FEB/MAR   | 0                | 0                | 0                | 0                | JAN/FEB/MAR           | 4                  | 0                                   | 0                  | 0                |  |
| APR/MAY/JUNE  | 1                | 0                | 0                | 0                | APR/MAY/JUNE          | 38                 | 0                                   | 0                  | 0                |  |